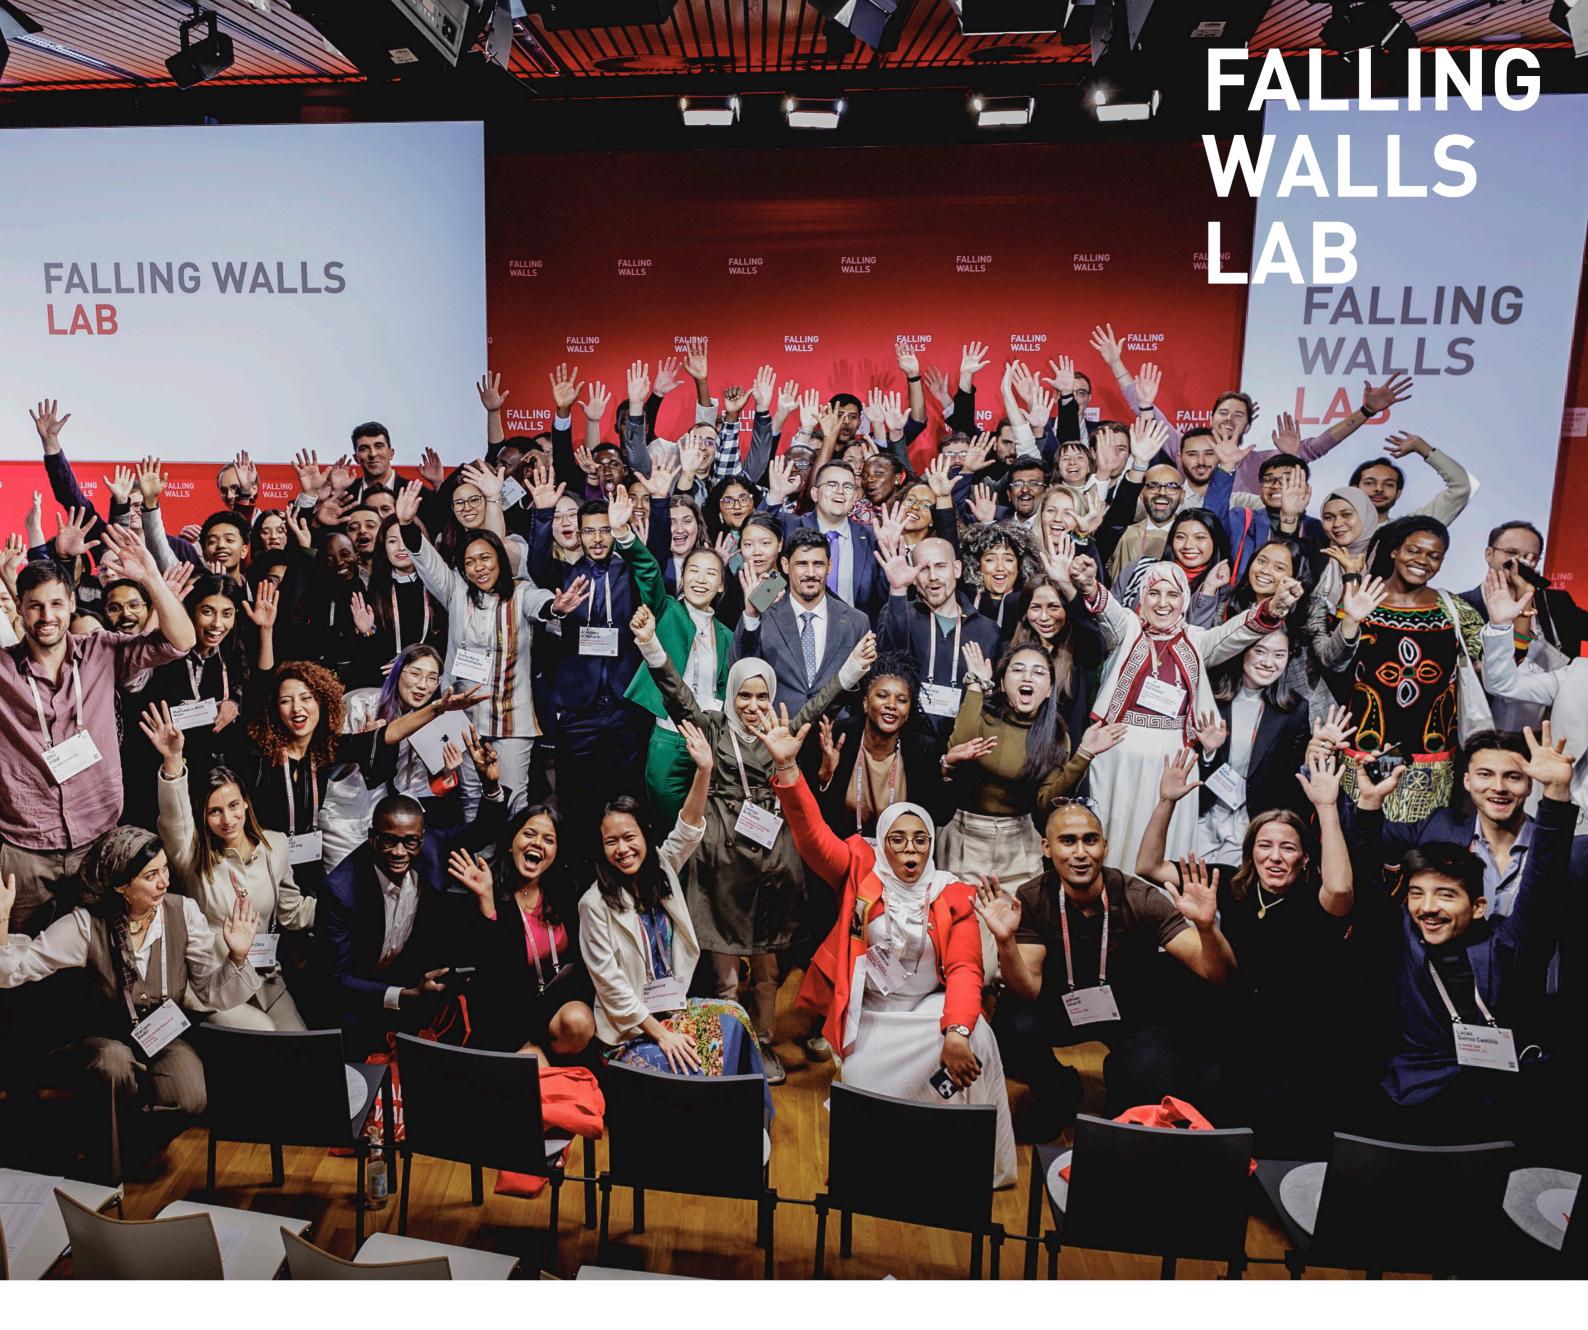

# FALLING WALLS LAB IS COMING TO BENIN

Which wall will your research break? Pitch your innovative idea in just 3 minutes, showcasing a breakthrough that creates a positive impact on science and society.

## FALLING WALLS LAB IS COMING TO BENIN

Which wall will your research break? Pitch your innovative idea in just 3 minutes, showcasing a breakthrough that creates a positive impact on science and society.

# FALLING WALLS LABIS COMING TO BENIN

Which wall will your research break? Pitch your innovative idea in just 3 minutes, showcasing a breakthrough that creates a positive impact on science and society.